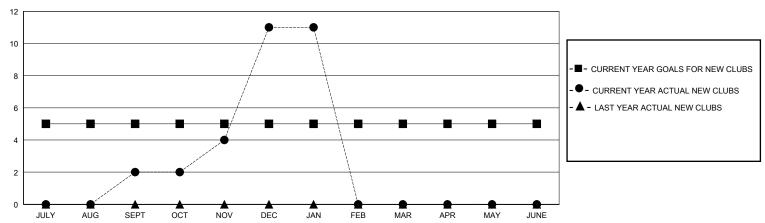

## District 3232B3

GMT: LOCATION INDIA GMT CA

| Clubs         |               |             |               | Members               |                       |                         |                                                    |  |  |
|---------------|---------------|-------------|---------------|-----------------------|-----------------------|-------------------------|----------------------------------------------------|--|--|
|               | RESULTS FOR   | R 2023-2024 |               | RESULTS FOR 2023-2024 |                       |                         |                                                    |  |  |
| QUARTER       | NEW CLUB GOAL | NEW CLUBS   | DROPPED CLUBS | QUARTER MEMBI         | ER GROWTH NET<br>GOAL | MEMBER GROWTH<br>ACTUAL | DROPPED<br>MEMBERS ACTUAL<br>(including transfers) |  |  |
| JULY/AUG/SEPT | 5             | 2           | 3             | JULY/AUG/SEPT         | 100                   | 143                     | 117                                                |  |  |
| OCT/NOV/DEC   | 0             | 9           | 10            | OCT/NOV/DEC           | 50                    | 528                     | 312                                                |  |  |
| JAN/FEB/MAR   | 0             | 0           | 0             | JAN/FEB/MAR           | 100                   | 3                       | 11                                                 |  |  |
| APR/MAY/JUNE  | 0             | 0           | 0             | APR/MAY/JUNE          | 100                   | 0                       | 0                                                  |  |  |