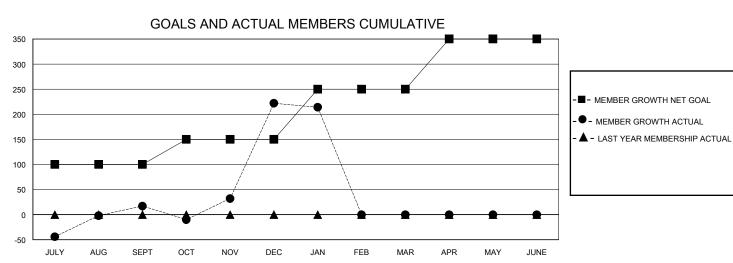

## District 3232B3

GMT: LOCATION INDIA GMT CA

| Clubs         |               |             |               | Members               |                       |                         |                                                    |  |  |
|---------------|---------------|-------------|---------------|-----------------------|-----------------------|-------------------------|----------------------------------------------------|--|--|
|               | RESULTS FOR   | R 2023-2024 |               | RESULTS FOR 2023-2024 |                       |                         |                                                    |  |  |
| QUARTER       | NEW CLUB GOAL | NEW CLUBS   | DROPPED CLUBS | QUARTER MEMBI         | ER GROWTH NET<br>GOAL | MEMBER GROWTH<br>ACTUAL | DROPPED<br>MEMBERS ACTUAL<br>(including transfers) |  |  |
| JULY/AUG/SEPT | 5             | 2           | 3             | JULY/AUG/SEPT         | 100                   | 143                     | 117                                                |  |  |
| OCT/NOV/DEC   | 0             | 9           | 10            | OCT/NOV/DEC           | 50                    | 528                     | 312                                                |  |  |
| JAN/FEB/MAR   | 0             | 0           | 0             | JAN/FEB/MAR           | 100                   | 3                       | 11                                                 |  |  |
| APR/MAY/JUNE  | 0             | 0           | 0             | APR/MAY/JUNE          | 100                   | 0                       | 0                                                  |  |  |